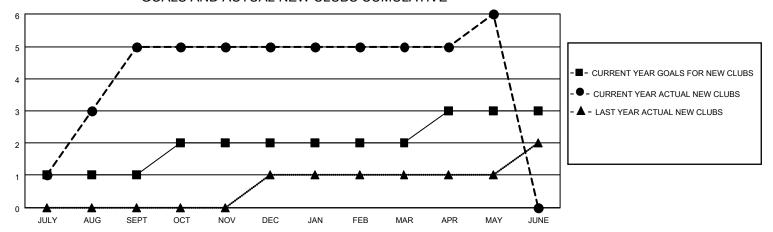

## MONTHLY MEMBERSHIP PROGRESS REPORT

# **LOCATION THAILAND**

## District 310 A1

| Clubs RESULTS FOR 2021-2022 |   |   |   | Members RESULTS FOR 2021-2022 |    |     |    |
|-----------------------------|---|---|---|-------------------------------|----|-----|----|
|                             |   |   |   |                               |    |     |    |
| JULY/AUG/SEPT               | 1 | 5 | 1 | JULY/AUG/SEPT                 | 15 | 113 | 5  |
| OCT/NOV/DEC                 | 1 | 0 | 0 | OCT/NOV/DEC                   | 15 | 13  | 74 |
| JAN/FEB/MAR                 | 0 | 0 | 0 | JAN/FEB/MAR                   | 0  | 81  | 19 |
| APR/MAY/JUNE                | 1 | 1 | 0 | APR/MAY/JUNE                  | 15 | 41  | 30 |

### GOALS AND ACTUAL NEW CLUBS CUMULATIVE



#### GOALS AND ACTUAL MEMBERS CUMULATIVE



| DROPPED CLUBS: 1 |     | 26 CLUBS OF 46 ADDED 1 OR<br>MORE NEW MEMBERS | GENDER DISTRIBUTION                |              |  |
|------------------|-----|-----------------------------------------------|------------------------------------|--------------|--|
|                  |     | MORE NEW MEMBERS                              | MALE                               | 415 (44.15%) |  |
|                  |     |                                               | FEMALE                             | 525 (55.85%) |  |
| DROPPED MEMBERS  |     |                                               | NON BINARY                         | 0 (0.00%)    |  |
|                  | •   |                                               | PREFER NOT TO ANSWER