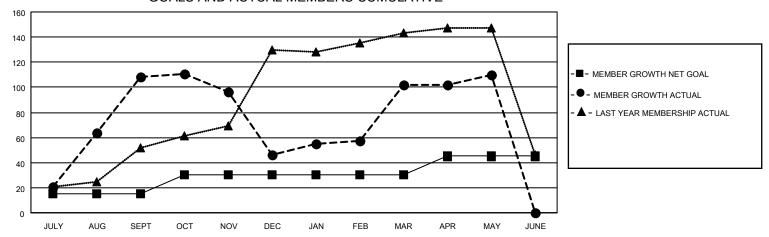

#### GOALS AND ACTUAL MEMBERS CUMULATIVE

| DROPPED CLUBS: 1 |     | 26 CLUBS OF 46 ADDED 1 OR<br>MORE NEW MEMBERS | GENDER DISTRIBUTION                |              |  |
|------------------|-----|-----------------------------------------------|------------------------------------|--------------|--|
|                  |     | MORE NEW MEMBERS                              | MALE                               | 415 (44.15%) |  |
|                  |     |                                               | FEMALE                             | 525 (55.85%) |  |
| DROPPED MEMBERS  |     |                                               | NON BINARY                         | 0 (0.00%)    |  |
|                  | •   |                                               | PREFER NOT TO ANSWER               | 0 (0.00%)    |  |
| DECEASED         | 3   |                                               |                                    |              |  |
| CLUB CANCELLED   | 0   | CLICK HERE FOR CUMULATIVE                     | TOTAL FAMILY UNIT MEMBERS          | 83           |  |
| OTHER            | 125 | MEMBERSHIP DATA                               |                                    |              |  |
| TOTAL            | 128 |                                               | FAMILY MEMBERS PAYING HALF DUES 43 |              |  |
|                  |     |                                               |                                    |              |  |